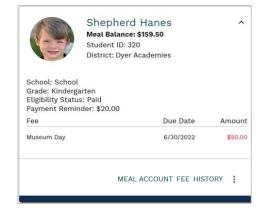

## **3. Access School Fees from Student Card**

### **2. Access Student Fees from the Dashboard**

View the assigned fees for all students linked to your account on the **School Fees** card on the **Dashboard**. You can select fees to add directly to your card by clicking the checkbox beside the fee, then selecting **Add to Cart**.