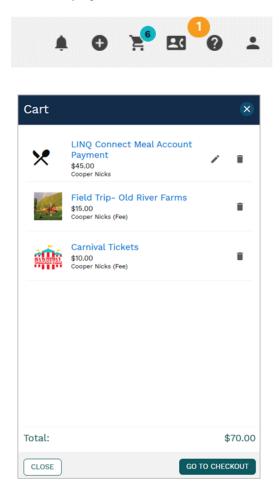

#### **6. Access Your Cart**

Once all items have been added to the cart and you are ready for checkout, select the **Cart icon** in the top right of the screen. Review your items and details before selecting **Go to Checkout** to finalize before payment.