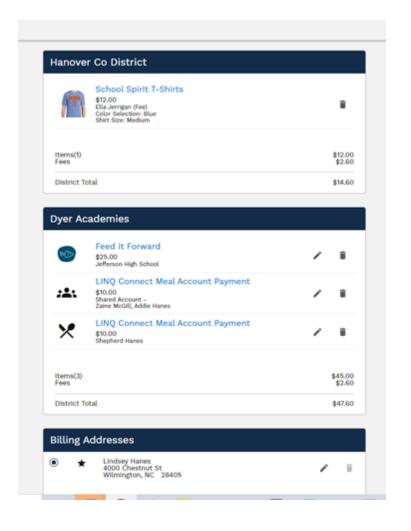

#### 7. Complete Purchase

Once everything looks correct, click **Go to Checkout** on the right side of the screen. LINQ Connect will email you a receipt for your completed payment.

At the **Checkout** page, you will be able to view any saved addresses, payment methods, and an order summary. If you are new to LINQ Connect, you will need to add a Payment Method and Billing Address before proceeding with checkout.

#### **Dyer Academies**

A copy of the order will be sent to your email **lhanes@gmail.com**. You can also view this order in your transaction history.

| Summary                                                                                                                                                                                                              |                                                                                                |         |
|----------------------------------------------------------------------------------------------------------------------------------------------------------------------------------------------------------------------|------------------------------------------------------------------------------------------------|---------|
| Billing Address<br>Lindsey Hanes<br>4000 Chestnut St<br>Wilmington, NC 28405<br>United States<br>Payment Method<br>Nathan Beier<br>Discover<br>Ending in 0000<br>Expires 8/2025<br>Payment Summary<br>Dyer Academies | Shipping Address<br>Lindsey Hanes<br>4000 Chestnut St<br>Wilmington, NC 28405<br>United States | \$10.40 |
| Total Charged                                                                                                                                                                                                        |                                                                                                | \$10.40 |